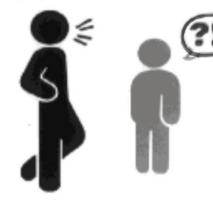

### **Seems uninterested**

- May avoid eye contact
- May not respond to name
- May appear to be in their own world

### Difficulty reading social cues or situations

- May find it hard to read body language, facial expressions, and tone of voice
- May need help to understand what behaviour is appropriate in different environments