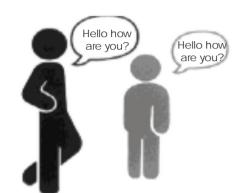

#### Finds two-way conversations difficult

- May find it difficult to start, maintain, or end a conversation
- May find it hard to stay on topic

#### **Needs help to interact with others**

- May prefer to be alone
- May want to join in but not know how
- May find it difficult to form and maintain social relationships